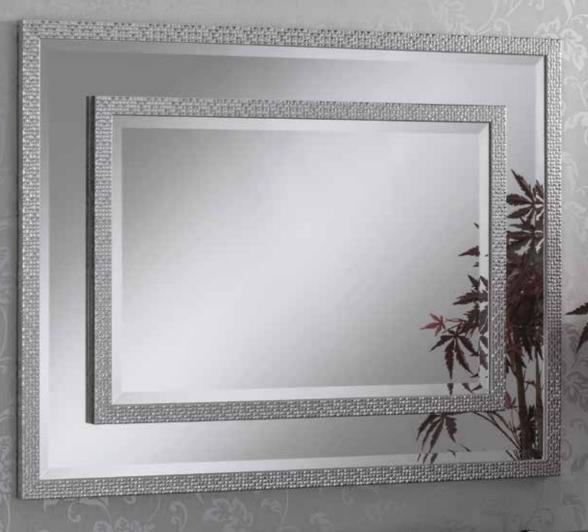

### **GNG Grey**

82 x 57cm

91 x 91cm 103 x 77cm

123 x 98cm

154 x 62cm

174 x 82cm

- 1 Elisa Silver 181cm x 44cm 136cm x 44cm
- **GNG Silver** 82cm x 57cm 91cm x 91cm 103cm x 77cm
- (3) GNG Silver 154cm x 62cm 174cm x 82cm