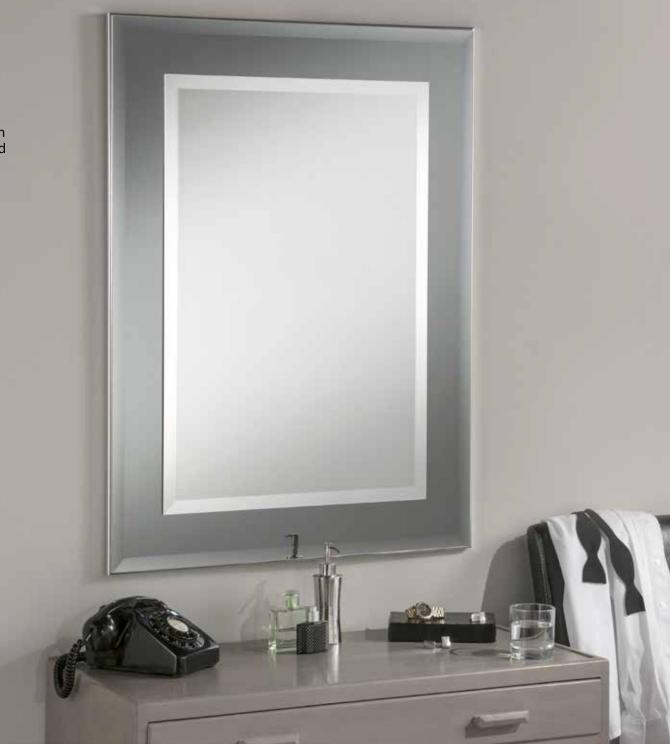

### **GNG Grey**

82 x 57cm

91 x 91cm 103 x 77cm

123 x 98cm

154 x 62cm

174 x 82cm

- 1 Elisa Silver 181cm x 44cm 136cm x 44cm
- **GNG Silver** 82cm x 57cm 91cm x 91cm 103cm x 77cm
- (3) GNG Silver 154cm x 62cm 174cm x 82cm