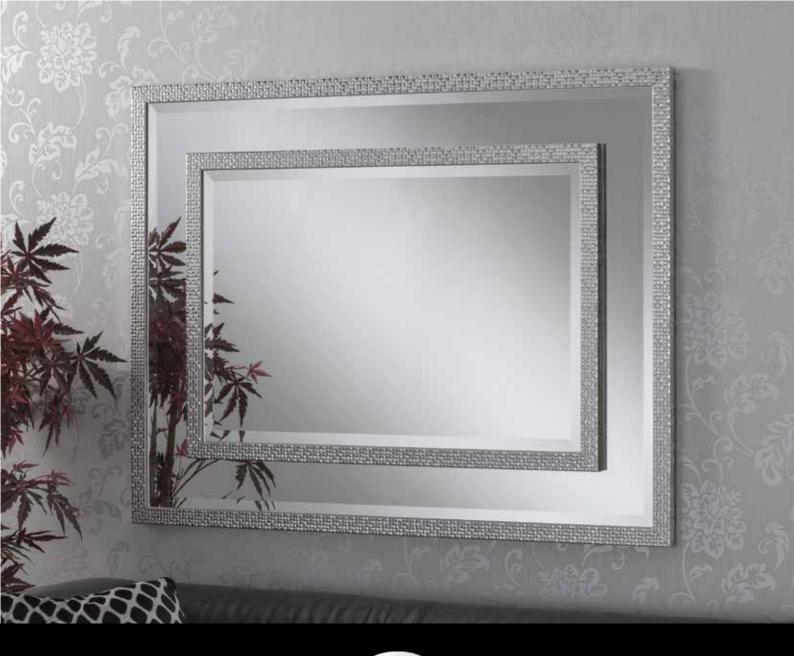

### **GNG Grey**

82 x 57cm

91 x 91cm 103 x 77cm

123 x 98cm

154 x 62cm

174 x 82cm

- 1 Elisa Silver 181cm x 44cm 136cm x 44cm
- **GNG Silver** 82cm x 57cm 91cm x 91cm 103cm x 77cm
- (3) GNG Silver 154cm x 62cm 174cm x 82cm