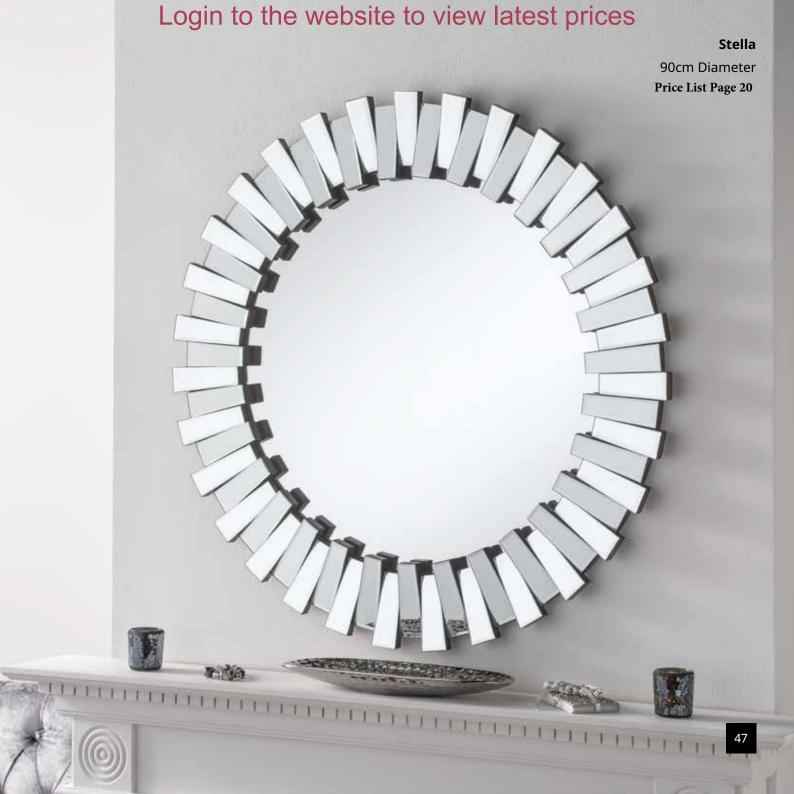

77cm
- (3) GNG Silver 154cm x 62cm 174cm x 82cm



Price List Page 15 & 16











**GNG** Bronze

103cm x 77cr



**BC 850 Grey** 112cm x 81cm

Made in England





































Price List Page 11
BC 559 Silver
108cm x 77cm



**Price List Page 11** 



**BC 750** 108cm x 77cm







**Price List Page 11** 

BC 669

103cm x 77cm 155cm x 64cm



**Price List Page 10 BC 04** 

103cm x 77cm







Price List Page 10 BC 06 92cm x 62cm

E500 Black

117cm x 84cm





### E500 Silver

117cm x 84cm



**Price List Page 15** 



29





**E500 Grey** 117cm x 84cm











**Price List Page 11** 

Brit 1









Brit 2

122cm x 51cm









Price List Page 11

Strada Silver

107 x 82cm 157 x 66cm





### Strada Grey

107 x 82cm 157 x 66cm





M5064 GNG 92cm Diameter









**Athena Silver Hexa** 154cm x 62cm







Price List Page 10

Athena Grey Hexa

154cm x 62cm























Tripoli

46cm x 41cm Sold as set of 3











**Price List Page 12** 

Croma Grey Hexa Laca

74cm x 74cm Sold Individually









### FM 4007

79cm x 48cm 87cm x 56cm 94cm x 41cm 123cm x 31cm 155cm x 31cm



# Login to the website to view latest prices **Trio Grey** 132cm x 76cm Landscape or Portrait Made in England Price List Page 22

Verona Silver 91cm x 66cm 106cm x 76<u>cm</u>









Price List Page 24

Verona Gold

91cm x 66cm 106cm x 76cm



Venetian







Venice Wrap 129cm x 45cm