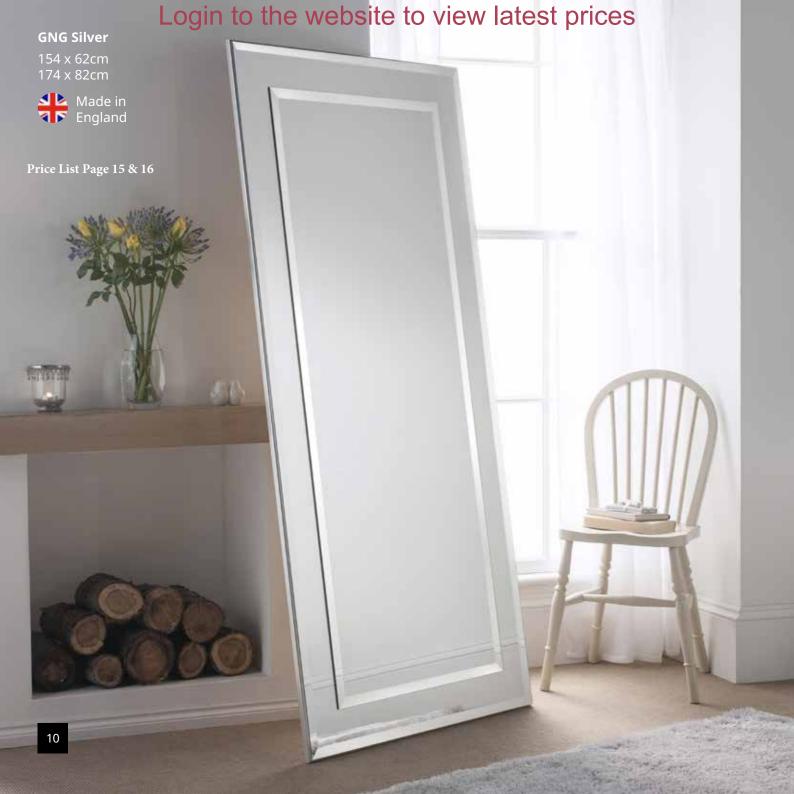

③ GNG Grey

154cm x 62cm 174cm x 82cm 4 GNG Grey

82cm x 57cm 91cm x 91cm 103cm x 77cm

Price List Page 15

82 x 57cm 91 x 91cm 103 x 77cm

154 x 62cm 174 x 82cm

### **GNG Grey**

82 x 57cm

91 x 91cm 103 x 77cm

123 x 98cm

154 x 62cm

174 x 82cm

- 1 Elisa Silver 181cm x 44cm 136cm x 44cm
- **GNG Silver** 82cm x 57cm 91cm x 91cm 103cm x 77cm
- (3) GNG Silver 154cm x 62cm 174cm x 82cm

Price List Page 15 & 16

**GNG** Bronze

103cm x 77cr

**BC 850 Grey** 112cm x 81cm

Made in England

Price List Page 11
BC 559 Silver
108cm x 77cm

**Price List Page 11** 

**BC 750** 108cm x 77cm