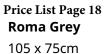

hops, Interior Furnishers, Pubs, Clubs and Hotels

Unit 5 - 87 Lockfield Avenue, Enfield, Middlesex, EN3 7PY

Tel: 020 8804 0392

www.britanniamirrorsltd.co.uk · sales@britanniamirrorsltd.co.uk



1 GNG Grey

136cm x 44cm 181cm x 44cm ② GNG Grey Circle

80cm Diameter

③ GNG Grey

154cm x 62cm 174cm x 82cm 4 GNG Grey

82cm x 57cm 91cm x 91cm 103cm x 77cm







Price List Page 15

82 x 57cm 91 x 91cm 103 x 77cm

154 x 62cm 174 x 82cm

### **GNG Grey**

82 x 57cm

91 x 91cm 103 x 77cm

123 x 98cm

154 x 62cm

174 x 82cm









- 1 Elisa Silver 181cm x 44cm 136cm x 44cm
- **GNG Silver** 82cm x 57cm 91cm x 91cm 103cm x 77cm
- (3) GNG Silver 154cm x 62cm 174cm x 82cm



Price List Page 15 & 16











**GNG** Bronze

103cm x 77cr



**BC 850 Grey** 112cm x 81cm

Made in England





































Price List Page 11
BC 559 Silver
108cm x 77cm



**Price List Page 11** 



**BC 750** 108cm x 77cm







**Price List Page 11** 

BC 669

103cm x 77cm 155cm x 64cm



**Price List Page 10 BC 04** 

103cm x 77cm







Price List Page 10 BC 06 92cm x 62cm

E500 Black

117cm x 84cm





### E500 Silver

117cm x 84cm



**Price List Page 15** 



29





**E500 Grey** 117cm x 84cm











**Price List Page 11** 

Brit 1









Brit 2

122cm x 51cm









Price List Page 11

Strada Silver

107 x 82cm 157 x 66cm





### Strada Grey

107 x 82cm 157 x 66cm





M5064 GNG 92cm Diameter









**Athena Silver Hexa** 154cm x 62cm







Price List Page 10

Athena Grey Hexa

154cm x 62cm























Tripoli

46cm x 41cm Sold as set of 3











**Pr