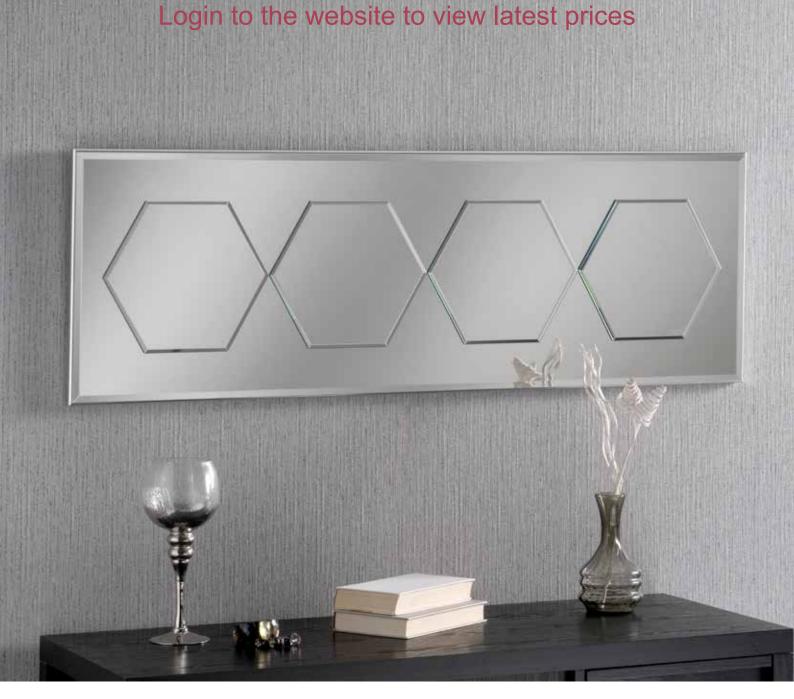

### Strada Grey

107 x 82cm 157 x 66cm

M5064 GNG 92cm Diameter

**Athena Silver Hexa** 154cm x 62cm

Price List Page 10

Athena Grey Hexa

154cm x 62cm

Tripoli