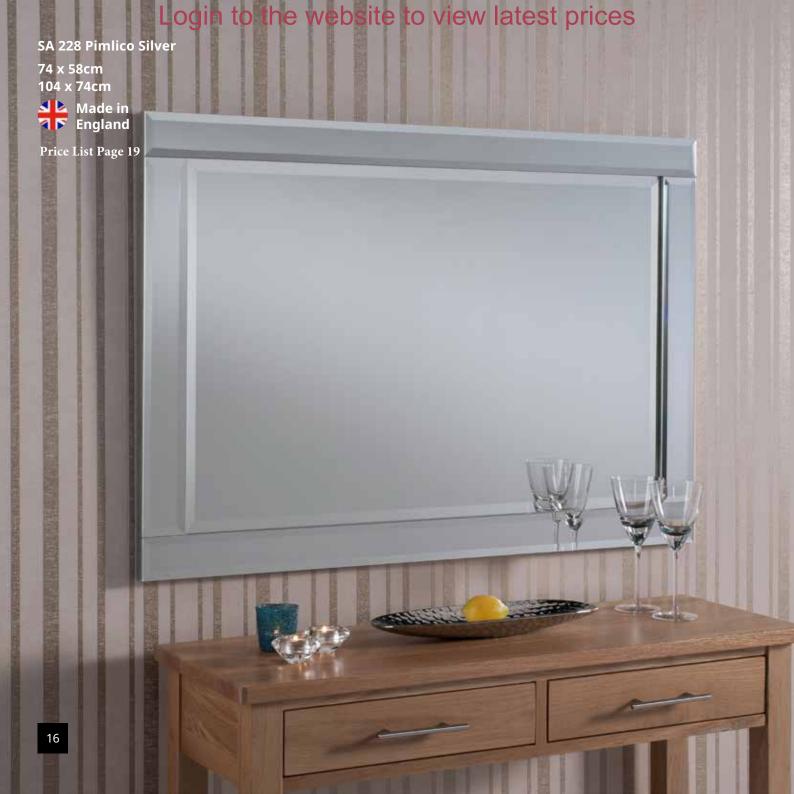

### **GNG Grey**

82 x 57cm

91 x 91cm 103 x 77cm

123 x 98cm

154 x 62cm

174 x 82cm

- 1 Elisa Silver 181cm x 44cm 136cm x 44cm
- **GNG Silver** 82cm x 57cm 91cm x 91cm 103cm x 77cm
- (3) GNG Silver 154cm x 62cm 174cm x 82cm