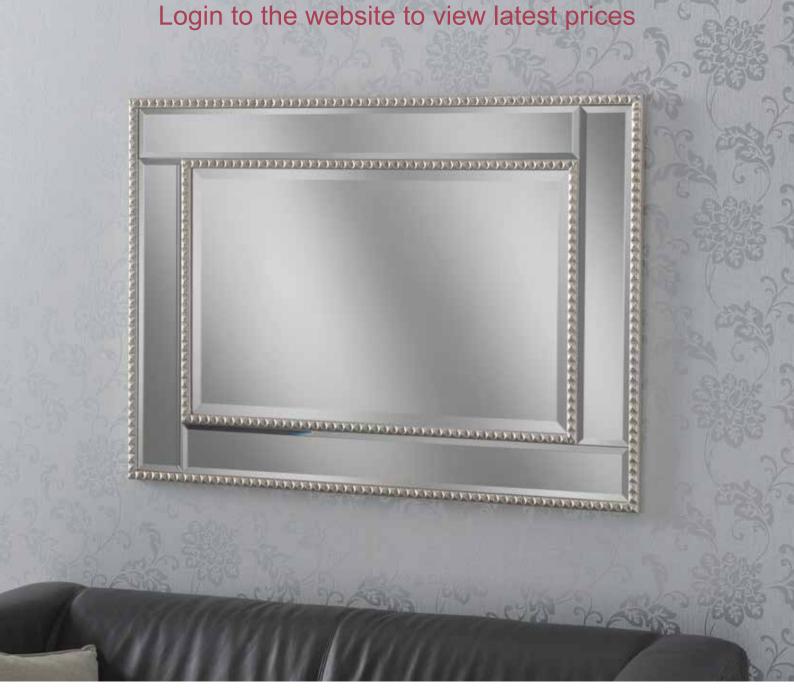

, Interior Furnishers, Pubs, Clubs and Hotels

Unit 5 - 87 Lockfield Avenue, Enfield, Middlesex, EN3 7PY

Tel: 020 8804 0392

www.britanniamirrorsltd.co.uk · sales@britanniamirrorsltd.co.uk



1 GNG Grey

136cm x 44cm 181cm x 44cm ② GNG Grey Circle

80cm Diameter

③ GNG Grey

154cm x 62cm 174cm x 82cm 4 GNG Grey

82cm x 57cm 91cm x 91cm 103cm x 77cm







Price List Page 15

82 x 57cm 91 x 91cm 103 x 77cm

154 x 62cm 174 x 82cm

### **GNG Grey**

82 x 57cm

91 x 91cm 103 x 77cm

123 x 98cm

154 x 62cm

174 x 82cm









- 1 Elisa Silver 181cm x 44cm 136cm x 44cm
- **GNG Silver** 82cm x 57cm 91cm x 91cm 103cm x 77cm
- (3) GNG Silver 154cm x 62cm 174cm x 82cm



Price List Page 15 & 16











**GNG** Bronze

103cm x 77cr



**BC 850 Grey** 112cm x 81cm

Made in England





































Price List Page 11
BC 559 Silver
108cm x 77cm



**Price List Page 11** 



**BC 750** 108cm x 77cm







**Price List Page 11** 

BC 669

103cm x 77cm 155cm x 64cm



**Price List Page 10 BC 04** 

103cm x 77cm







Price List Page 10 BC 06 92cm x 62cm

E500 Black

117cm x 84cm





### E500 Silver

117cm x 84cm



**Price List Page 15** 



29





**E500 Grey** 117cm x 84cm











**Price List Page 11** 

Brit 1









Brit 2

122cm x 51cm









Price List Page 11

Strada Silver

107 x 82cm 157 x 66cm





### Strada Grey

107 x 82cm 157 x 66cm





M5064 GNG 92cm Diameter









**Athena Silver Hexa** 154cm x 62cm







Price List Page 10

Athena Grey Hexa

154cm x 62cm























Tripoli

46cm x 41cm Sold as set of 3











**Price