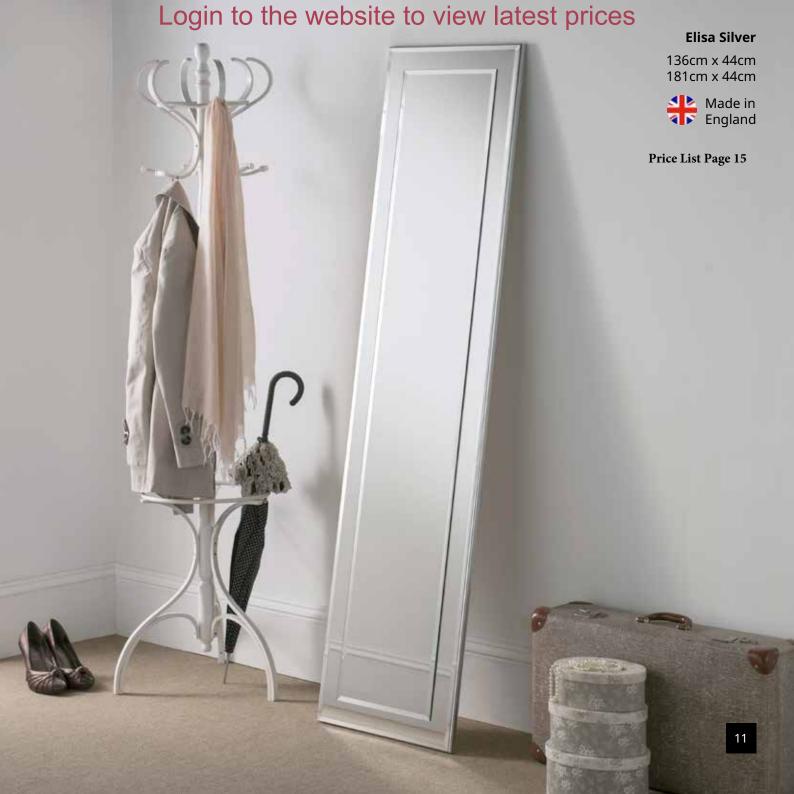

### **GNG Grey**

82 x 57cm

91 x 91cm 103 x 77cm

123 x 98cm

154 x 62cm

174 x 82cm

- 1 Elisa Silver 181cm x 44cm 136cm x 44cm
- **GNG Silver** 82cm x 57cm 91cm x 91cm 103cm x 77cm
- (3) GNG Silver 154cm x 62cm 174cm x 82cm