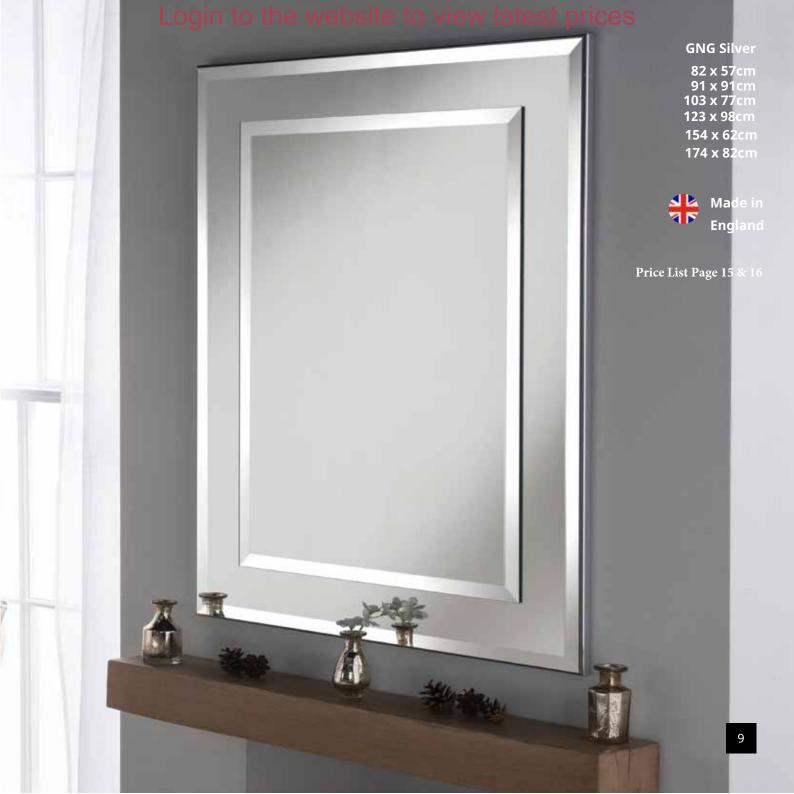

### **GNG Grey**

82 x 57cm

91 x 91cm 103 x 77cm

123 x 98cm

154 x 62cm

174 x 82cm

- 1 Elisa Silver 181cm x 44cm 136cm x 44cm
- **GNG Silver** 82cm x 57cm 91cm x 91cm 103cm x 77cm
- (3) GNG Silver 154cm x 62cm 174cm x 82cm

Price List Page 15 & 16

**GNG** Bronze

103cm x 77cr

**BC 850 Grey** 112cm x 81cm

Made in England

Price List Page 11
BC 559 Silver
108cm x 77cm

**Price List Page 11** 

**BC 750** 108cm x 77cm