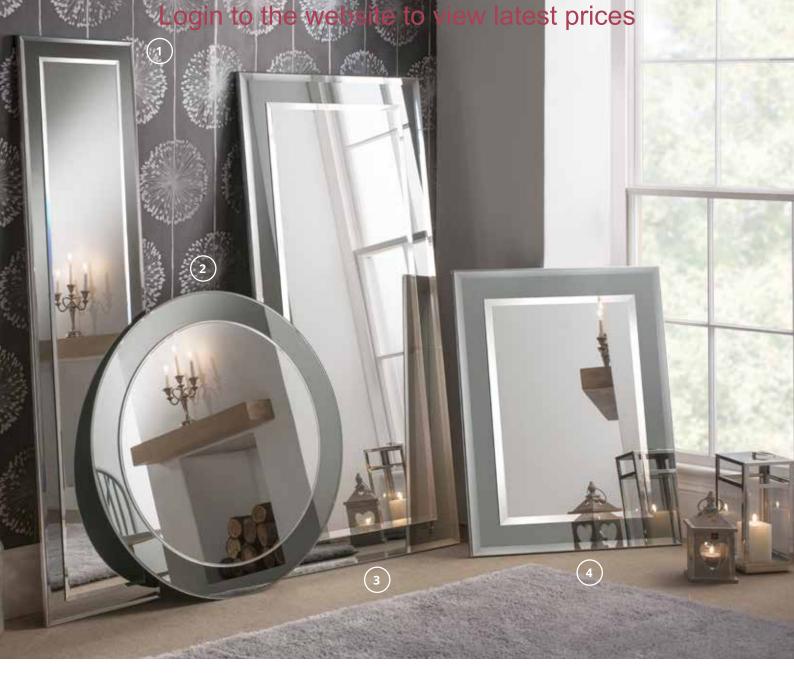

Unit 5 - 87 Lockfield Avenue, Enfield, Middlesex, EN3 7PY

Tel: 020 8804 0392

www.britanniamirrorsltd.co.uk · sales@britanniamirrorsltd.co.uk

1 GNG Grey

136cm x 44cm 181cm x 44cm ② GNG Grey Circle

80cm Diameter

③ GNG Grey

154cm x 62cm 174cm x 82cm 4 GNG Grey

82cm x 57cm 91cm x 91cm 103cm x 77cm

Price List Page 15

82 x 57cm 91 x 91cm 103 x 77cm

154 x 62cm 174 x 82cm