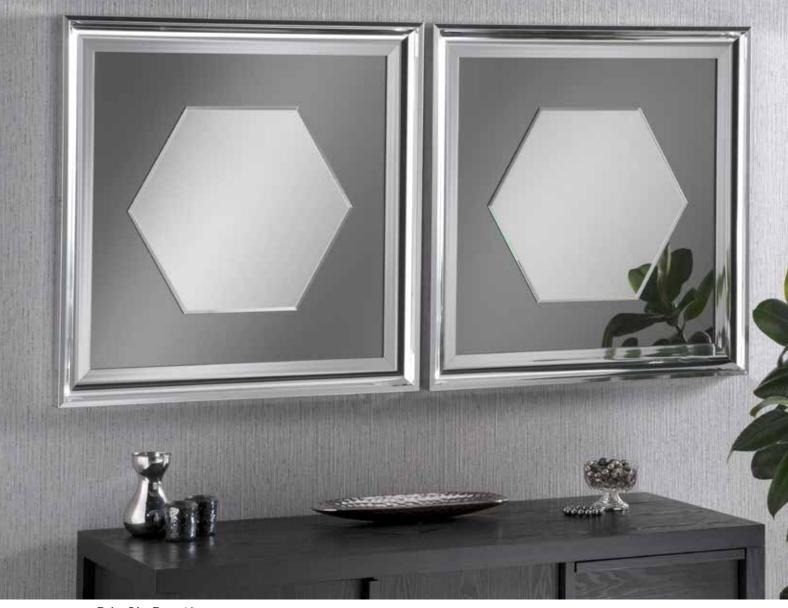

### Strada Grey

107 x 82cm 157 x 66cm

M5064 GNG 92cm Diameter

**Athena Silver Hexa** 154cm x 62cm

Price List Page 10

Athena Grey Hexa

154cm x 62cm

Tripoli