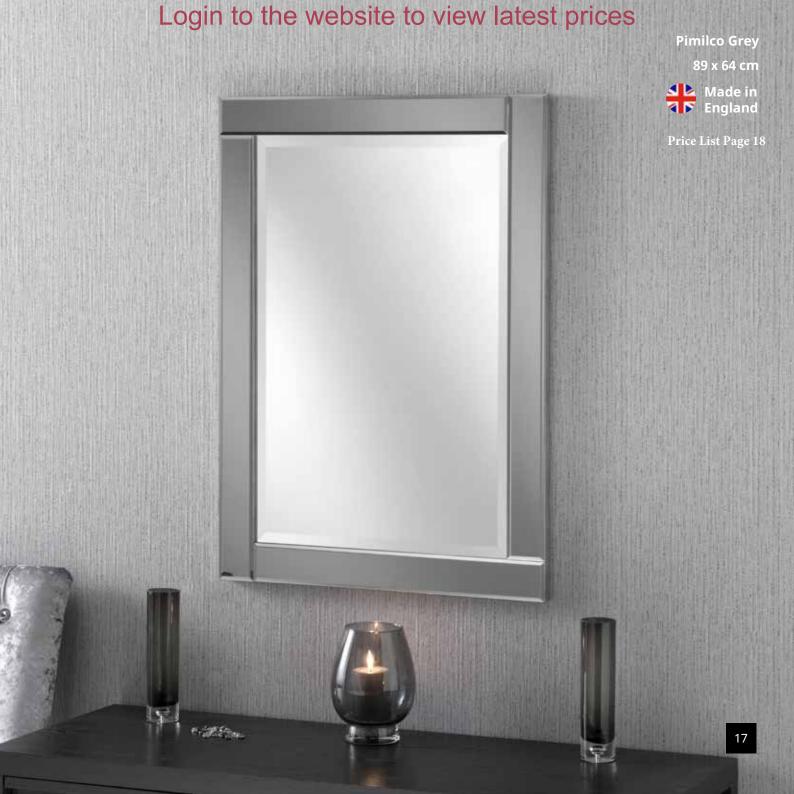

### **GNG Grey**

82 x 57cm

91 x 91cm 103 x 77cm

123 x 98cm

154 x 62cm

174 x 82cm

- 1 Elisa Silver 181cm x 44cm 136cm x 44cm
- **GNG Silver** 82cm x 57cm 91cm x 91cm 103cm x 77cm
- (3) GNG Silver 154cm x 62cm 174cm x 82cm