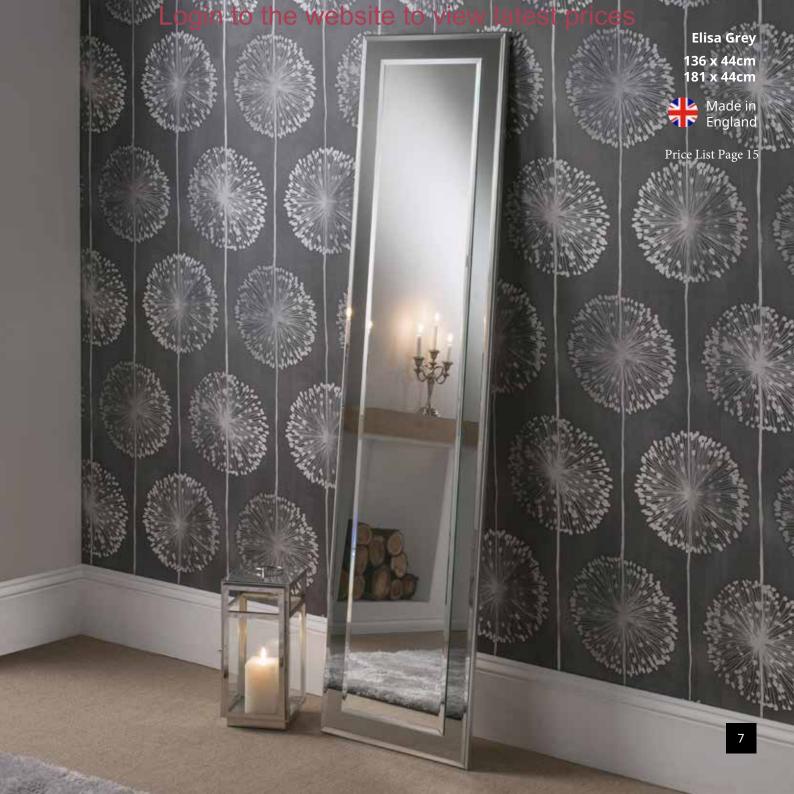

### **GNG Grey**

82 x 57cm

91 x 91cm 103 x 77cm

123 x 98cm

154 x 62cm

174 x 82cm

- 1 Elisa Silver 181cm x 44cm 136cm x 44cm
- **GNG Silver** 82cm x 57cm 91cm x 91cm 103cm x 77cm
- (3) GNG Silver 154cm x 62cm 174cm x 82cm