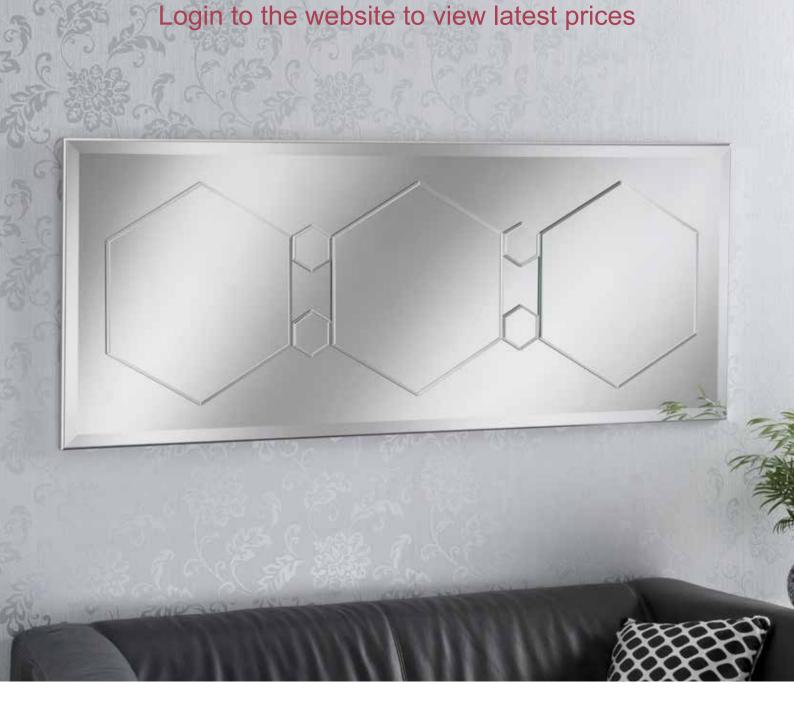

m
- (3) GNG Silver 154cm x 62cm 174cm x 82cm



Price List Page 15 & 16











**GNG** Bronze

103cm x 77cr



**BC 850 Grey** 112cm x 81cm

Made in England





































Price List Page 11
BC 559 Silver
108cm x 77cm



**Price List Page 11** 



**BC 750** 108cm x 77cm







**Price List Page 11** 

BC 669

103cm x 77cm 155cm x 64cm



**Price List Page 10 BC 04** 

103cm x 77cm







Price List Page 10 BC 06 92cm x 62cm

E500 Black

117cm x 84cm





### E500 Silver

117cm x 84cm



**Price List Page 15** 



29





**E500 Grey** 117cm x 84cm











**Price List Page 11** 

Brit 1









Brit 2

122cm x 51cm









Price List Page 11

Strada Silver

107 x 82cm 157 x 66cm





### Strada Grey

107 x 82cm 157 x 66cm





M5064 GNG 92cm Diameter









**Athena Silver Hexa** 154cm x 62cm







Price List Page 10

Athena Grey Hexa

154cm x 62cm























Tripoli

46cm x 41cm Sold as set of 3











**Price List Page 12** 

Croma Grey Hexa Laca

74cm x 74cm Sold Individually









### FM 4007

79cm x 48cm 87cm x 56cm 94cm x 41cm 123cm x 31cm 155cm x 31cm



# Login to the website to view latest prices **Trio Grey** 132cm x 76cm Landscape or Portrait Made in England Price List Page 22

Verona Silver 91cm x 66cm 106cm x 76<u>cm</u>









Price List Page 24

Verona Gold

91cm x 66cm 106cm x 76cm



Venetian







Venice Wrap 129cm x 45cm