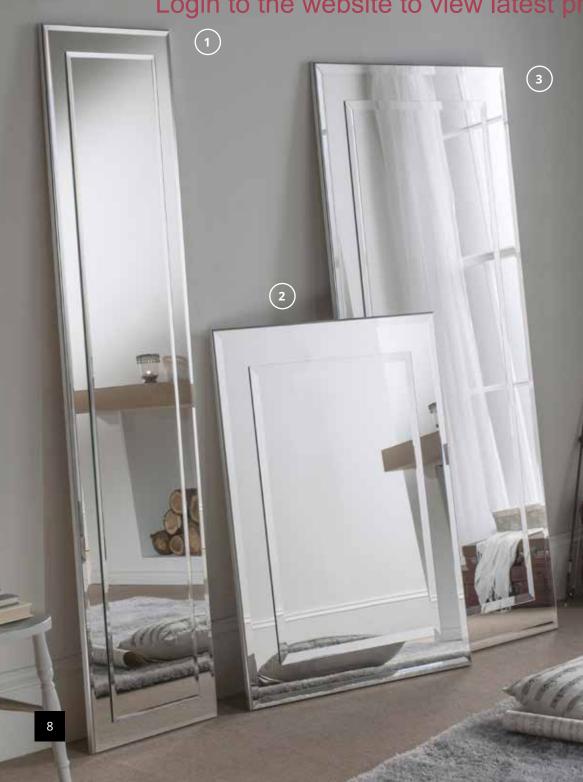

### **GNG Grey**

82 x 57cm

91 x 91cm 103 x 77cm

123 x 98cm

154 x 62cm

174 x 82cm

- 1 Elisa Silver 181cm x 44cm 136cm x 44cm
- **GNG Silver** 82cm x 57cm 91cm x 91cm 103cm x 77cm
- (3) GNG Silver 154cm x 62cm 174cm x 82cm