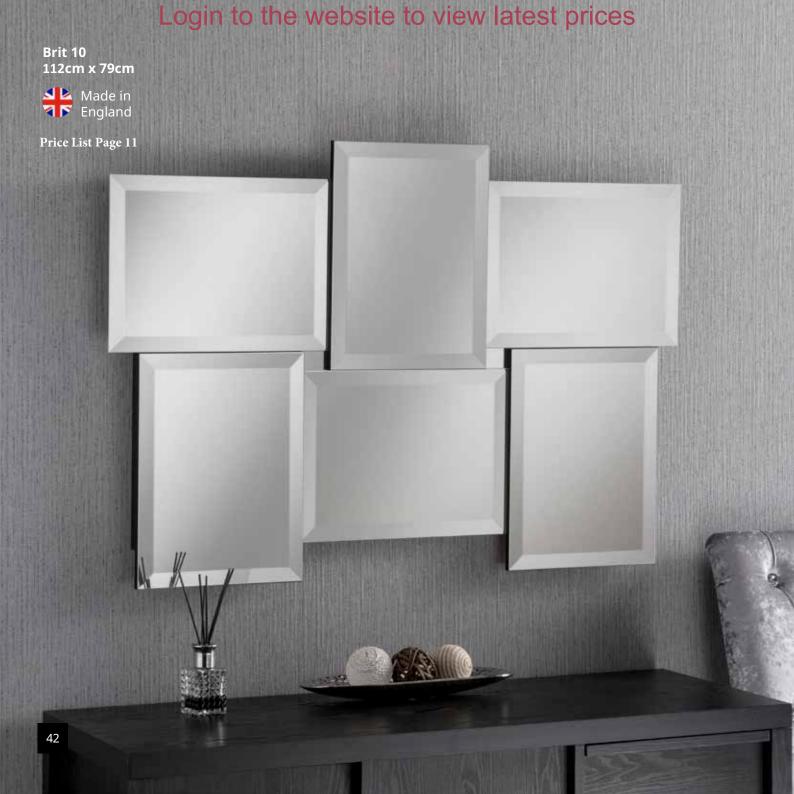

cm

123 x 98cm

154 x 62cm

174 x 82cm









- 1 Elisa Silver 181cm x 44cm 136cm x 44cm
- **GNG Silver** 82cm x 57cm 91cm x 91cm 103cm x 77cm
- (3) GNG Silver 154cm x 62cm 174cm x 82cm



Price List Page 15 & 16











**GNG** Bronze

103cm x 77cr



**BC 850 Grey** 112cm x 81cm

Made in England





































Price List Page 11
BC 559 Silver
108cm x 77cm



**Price List Page 11** 



**BC 750** 108cm x 77cm







**Price List Page 11** 

BC 669

103cm x 77cm 155cm x 64cm



**Price List Page 10 BC 04** 

103cm x 77cm







Price List Page 10 BC 06 92cm x 62cm

E500 Black

117cm x 84cm





### E500 Silver

117cm x 84cm



**Price List Page 15** 



29





**E500 Grey** 117cm x 84cm











**Price List Page 11** 

Brit 1









Brit 2

122cm x 51cm









Price List Page 11

Strada Silver

107 x 82cm 157 x 66cm





### Strada Grey

107 x 82cm 157 x 66cm





M5064 GNG 92cm Diameter









**Athena Silver Hexa** 154cm x 62cm







Price List Page 10

Athena Grey Hexa

154cm x 62cm























Tripoli

46cm x 41cm Sold as set of 3











**Price List Page 12** 

Croma Grey Hexa Laca

74cm x 74cm Sold Individually









### FM 4007

79cm x 48cm 87cm x 56cm 94cm x 41cm 123cm x 31cm 155cm x 31cm



# Login to the website to view latest prices **Trio Grey** 132cm x 76cm Landscape or Portrait Made in England Price List Page 22

Verona Silver 91cm x 66cm 106cm x 76<u>cm</u>









Price List Page 24

Verona Gold

91cm x 66cm 106cm x 76cm



Venetian







Venice Wrap 129cm x 45cm