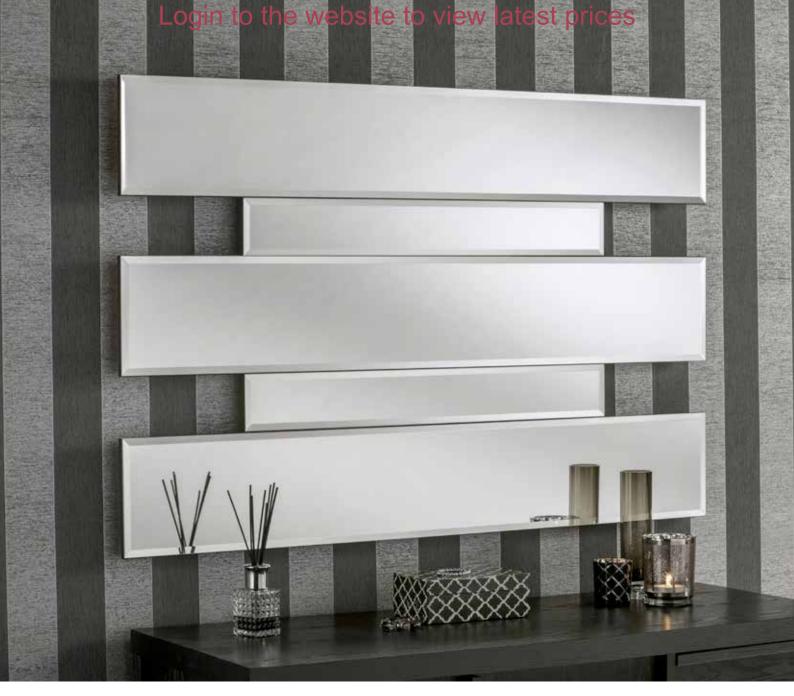

x 62cm 174 x 82cm

### **GNG Grey**

82 x 57cm

91 x 91cm 103 x 77cm

123 x 98cm

154 x 62cm

174 x 82cm









- 1 Elisa Silver 181cm x 44cm 136cm x 44cm
- **GNG Silver** 82cm x 57cm 91cm x 91cm 103cm x 77cm
- (3) GNG Silver 154cm x 62cm 174cm x 82cm



Price List Page 15 & 16











**GNG** Bronze

103cm x 77cr



**BC 850 Grey** 112cm x 81cm

Made in England





































Price List Page 11
BC 559 Silver
108cm x 77cm



**Price List Page 11** 



**BC 750** 108cm x 77cm







**Price List Page 11** 

BC 669

103cm x 77cm 155cm x 64cm



**Price List Page 10 BC 04** 

103cm x 77cm







Price List Page 10 BC 06 92cm x 62cm

E500 Black

117cm x 84cm





### E500 Silver

117cm x 84cm



**Price List Page 15** 



29





**E500 Grey** 117cm x 84cm











**Price List Page 11** 

Brit 1









Brit 2

122cm x 51cm









Price List Page 11

Strada Silver

107 x 82cm 157 x 66cm





### Strada Grey

107 x 82cm 157 x 66cm





M5064 GNG 92cm Diameter









**Athena Silver Hexa** 154cm x 62cm







Price List Page 10

Athena Grey Hexa

154cm x 62cm























Tripoli

46cm x 41cm Sold as set of 3











**Price List Page 12** 

Croma Grey Hexa Laca

74cm x 74cm Sold Individually









### FM 4007

79cm x 48cm 87cm x 56cm 94cm x 41cm 123cm x 31cm 155cm x 31cm



# Login to the website to view latest prices **Trio Grey** 132cm x 76cm Landscape or Portrait Made in England Price List Page 22

Verona Silver 91cm x 66cm 106cm x 76<u>cm</u>









Price List Page 24

Verona Gold

91cm x 66cm 106cm x 76cm



Venetian